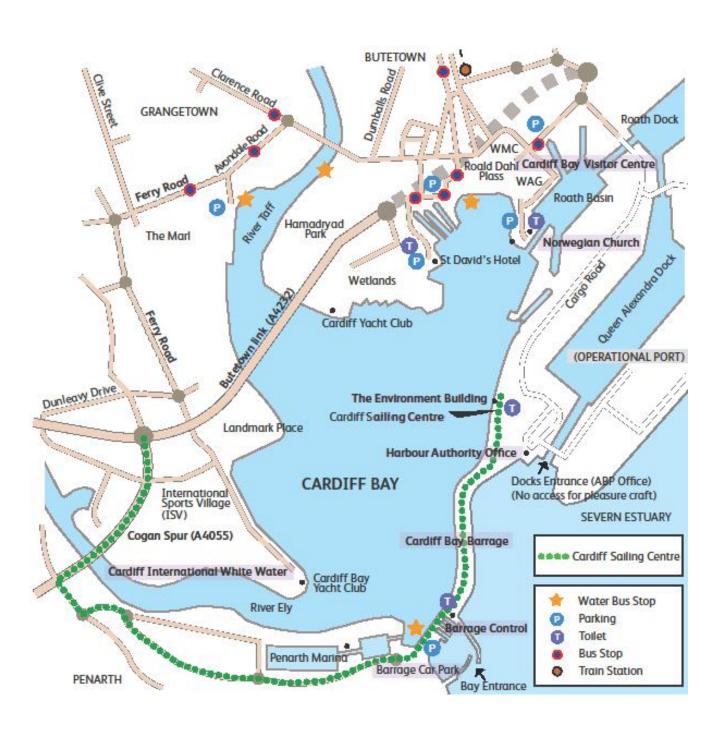

## **Directions to Cardiff Sailing Centre**

Cardiff Sailing Centre is located at the northern end of Cardiff Bay Barrage.

To get to us from the motorway, leave the M4 at Junction 33 and follow the A4232 to Cardiff Bay, exiting at the junction signposted *Cardiff Bay Retail Park*. Take the 3<sup>rd</sup> exit, following the signs for Penarth.

After crossing the River Ely, turn left at the traffic lights. At the first roundabout take the 1<sup>st</sup> exit, at the second and third roundabouts take the 2<sup>nd</sup> exits, following the signs for the Barrage.

Follow the road alongside Penarth Marina (please be aware of traffic calming measures) until you get to the next roundabout. Take the 1<sup>st</sup> exit off the roundabout and then immediately turn left before you enter the Barrage Car Park.

You will arrive at an automatic barrier. Press the call button to contact Barrage Control and inform them that you are coming to the Sailing Centre and the reason why. (i.e. which course you're attending) Once Barrage Control have verified your details, they will raise the barrier.

Once the barrier has been raised (and providing no lock bridges are raised), drive straight over the locks/sluices and along the barrage road until you reach the parking area just before the sailing centre (large silver building) & skate park.

## Our postcode for Sat Nav users is CF64 1TP

Pedestrian & Cycle access is available from Penarth via the Barrage, or from Cardiff via the Bay Edge Walkway from the Norwegian Church / BBC Drama Studios.

The nearest train station is *Cardiff Bay*, which is a 15 minute walk via the Bay Edge Walkway (via the Norwegian Church).